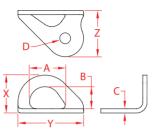

## TIE DOWN TAB 304 STAINLESS STEEL

| ITEM       | A     | В     | С     | D     | <b>X</b><br>(height) | <b>Y</b><br>(length) | <b>Z</b><br>(width) | WLL<br>(lb) | WT<br>(lb) | PACKAGING<br>TYPE | EACH<br>(qty) | INNER<br>(qty) | CARTON<br>(qty) | UPC          |
|------------|-------|-------|-------|-------|----------------------|----------------------|---------------------|-------------|------------|-------------------|---------------|----------------|-----------------|--------------|
| S3725-0060 | 1.31" | 0.80" | 0.16" | 0.39" | 1.38"                | 2.39"                | 1.69"               | 1,120       | 0.15       | POLYBAG           | 1             | 10             | 300             | 791506062332 |

## **NOTE:**

TIE DOWN TAB HAS A SINGLE MOUNTING HOLE AND ROTATES 360°. MOUNTING FASTENER IS NOT INCLUDED. NEVER USE FOR LIFTING APPLICATIONS. ALL DIMENSIONS ARE NOMINAL (+/- 3%) AND ARE SUBJECT TO CHANGE WITHOUT NOTICE.